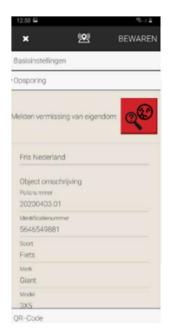

1. Swipe your finger from right to left over the slider behind your station name

(in example 'fris demo'

2. Onderstaand menu verschijnt. Klik op de groene afbeelding met het notitieblokje en pen

3. Then a menu will appear with the button at the bottom

"Detection". Click on that:

4. The menu with the orange button will then appear

Report Loss of Property. By clicking on this,

you report your property as missing

After your confirmation, the app reports your missing property immediately to the control room of Fris. The local investigation team will then start tracing your property